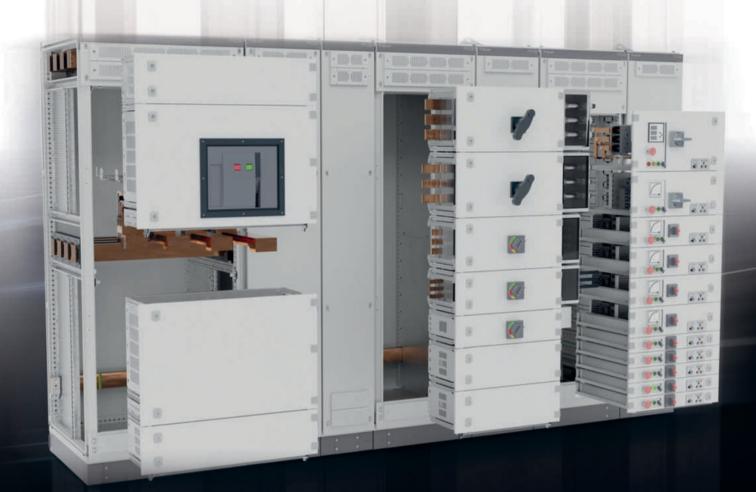

## SE1000 PDS INDUSTRIAL MOTOR CONTROL PANEL

\*\*Delivery as quick as 8-20weeks \*\*

SE1000-PDS Industrial Motor Control Panel provides customizable turnkey solutions resulting in industry leading deliveries, reduced field installation times and overall cost savings. Systems are designed and built to ETL CSA Standard C22.2 #286 & UL508A.

## FEATURES:

- Industry leading deliveries
- Reduced footprint
- Reduced costs
- 208, 480 & 600V
- Available up to 4000A
- Standard 65kA bus bracing
- Indoor NEMA 12 / IP52 Enclosure Rating
- Configurable for top & bottom cable entry & exit
- Textured powder coated RAL7035 exterior finish Tin Plated Copper Bus Bar
- Ambient Temp -10 to +40 deg C