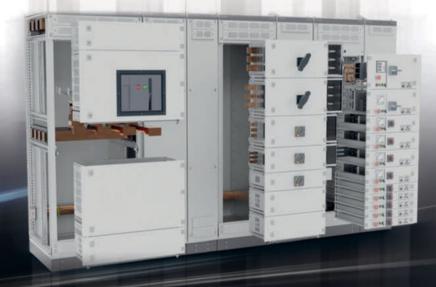

## SE1000 PDS INDUSTRIAL MOTOR CONTROL PANEL

\*\*Delivery as quick as 8-20weeks \*\*

SE1000-PDS Industrial Motor Control Panel provides customizable turnkey solutions resulting in industry leading deliveries, reduced field installation times and overall cost savings. Systems are designed and built to ETL CSA Standard C22.2 #286 & UL508A.

## FEATURES:

- Industry leading deliveries
- Reduced footprint
- Reduced costs
- 208, 480 & 600V
- Available up to 4000A
- Standard 65kA bus bracing
- Indoor NEMA 12 / IP52 Enclosure Rating
- Configurable for top & bottom cable entry & exit
- Textured powder coated RAL7035 exterior finish Tin Plated Copper Bus Bar
- Ambient Temp -10 to +40 deg C