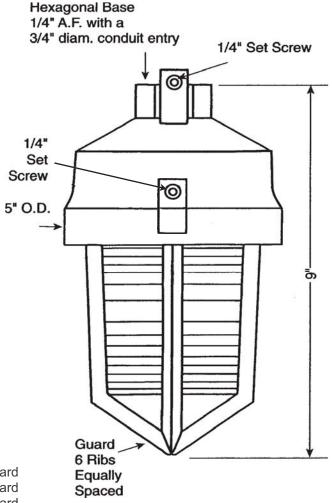

#### **FEATURES:**

- solid state power supply
- low power consumption (12 watts)
- intensity 2,000,000 candlepower (peak)
- Polycarbonate fresnel lens
- cast zinc alloy housing with a grey epoxy finish for superior corrosion resistance
- designed for intermittent visual signaling as well as longer duration signaling applications
- flash rate 60 flashes/minute
- flash tube life minimum 10 million flashes at 60 flashes/minute
- 3/4 conduit entry
- weatherproof