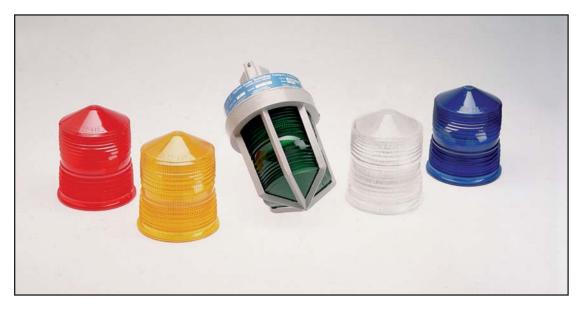

#### **Lens Colors**

AM - Amber Lens
BL - Blue Lens
RE - Red Lens
GR - Green Lens
CL - Clear Lens

## **Ordering Example**

AST-2-10-30-DC-RE