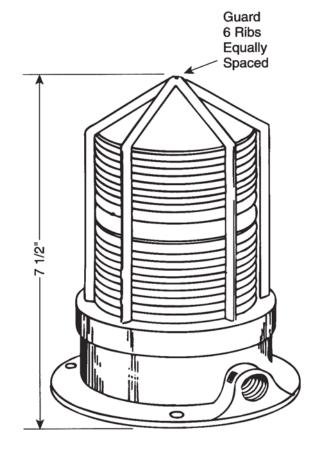

#### **FEATURES:**

- solid state power supply
- low power consumption (12 watts)
- intensity 2,000,000 candlepower (peak)
- Polycarbonate fresnel lens
- cast zinc alloy housing with a grey epoxy finish for superior corrosion resistance
- designed for intermittent visual signaling as well as longer duration signaling applications
- flash rate 60 flashes/minute
- flash tube life minimum 10 million flashes at 60 flashes/minute
- 1/2 conduit entry
- weatherproof