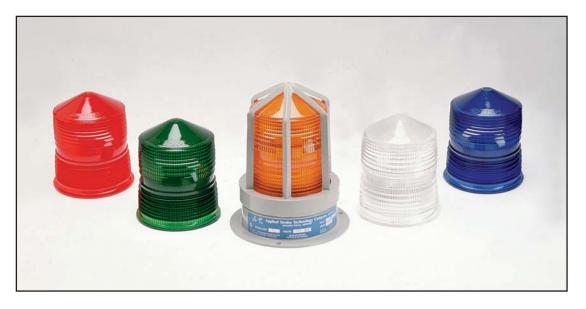

### **Lens Colors**

AM - Amber Lens
BL - Blue Lens
RE - Red Lens
GR - Green Lens
CL - Clear Lens

# **Ordering Example**

AST-1-10-30-DC-RE