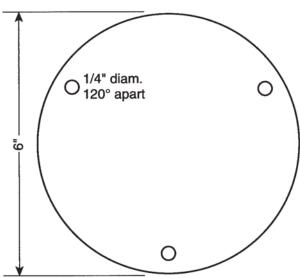

#### **FEATURES:**

- solid state power supply
- low power consumption (12 watts)
- intensity 2,000,000 candlepower (peak)
- Polycarbonate fresnel lens
- cast zinc alloy housing with a grey epoxy finish for superior corrosion resistance
- designed for intermittent visual signaling as well as longer duration signaling applications
- flash rate 60 flashes/minute
- flash tube life minimum 10 million flashes at 60 flashes/minute
- 1/2 conduit entry
- weatherproof